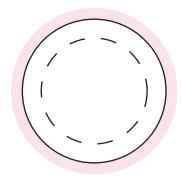

## **NOTES**

— Sticker Size 38mm diameter

Bleed: 3mm (44mm diameter)

— Safe Print Area: 28mm diameter

When artwork is printed, there can be movement of up to 3mm